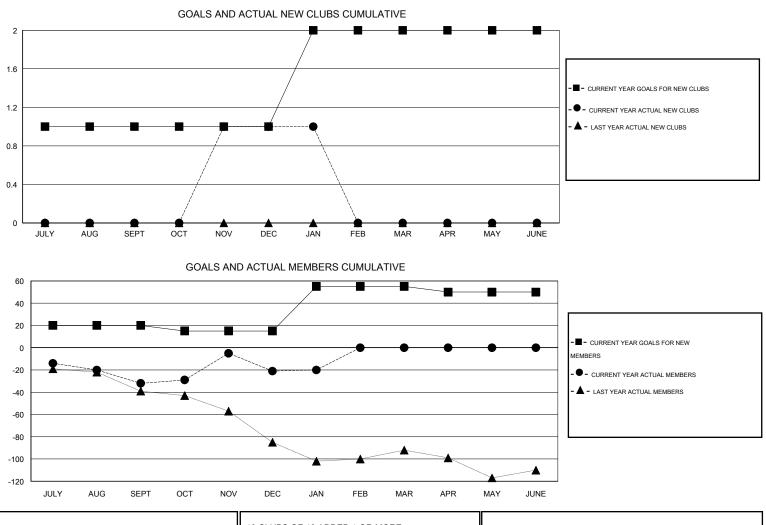

## GMT: Elena Appiani

| GMT: Elena Appiani                         |                  |           | LOCATIO          | ON GREECE        |                                            |                    |                                     |                    | GMT CA 4         |  |
|--------------------------------------------|------------------|-----------|------------------|------------------|--------------------------------------------|--------------------|-------------------------------------|--------------------|------------------|--|
|                                            |                  | Clubs     |                  |                  | Members                                    |                    |                                     |                    |                  |  |
| RESULTS FOR 2014-2015                      |                  |           |                  |                  | RESULTS FOR 2014-2015                      |                    |                                     |                    |                  |  |
| QUARTER                                    | NEW CLUB<br>GOAL | NEW CLUBS | DROPPED<br>CLUBS | NET<br>GAIN/LOSS | QUARTER                                    | NEW MEMBER<br>GOAL | CHARTER AND<br>NEW MEMBERS<br>ADDED | DROPPED<br>MEMBERS | NET<br>GAIN/LOSS |  |
| JULY/AUG/SEPT                              | 1<br>0           | 0<br>1    | 0<br>0           | 0<br>1           | JULY/AUG/SEPT                              | 20<br>-5           | 6<br>70                             | 38<br>59           | -32<br>11        |  |
| OCT/NOV/DEC<br>JAN/FEB/MAR<br>APR/MAY/JUNE | 1<br>0           | 0         | 0                | 0                | OCT/NOV/DEC<br>JAN/FEB/MAR<br>APR/MAY/JUNE | 40<br>-5           | 6<br>0                              | 5<br>0             | 1<br>0           |  |